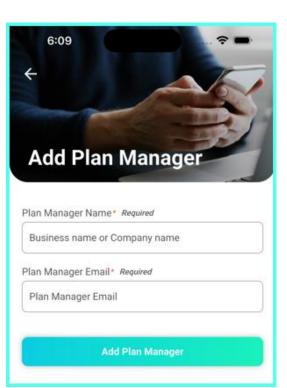

Simply select the Add Plan Manager button:

And then add the Plan Manager details: